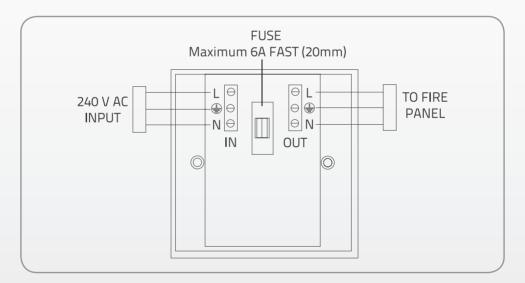

## **Function**

- To comply with BS5839 Part1
- Isolates the mains voltage supply to the fire system
- Enables safety for maintenance and offers protection against tamper
- Both the live and neutral supply is switched
- When in the 'OFF' position the fuse is disconnected from the mains supply
- The key is removable in both ON and OFF positions