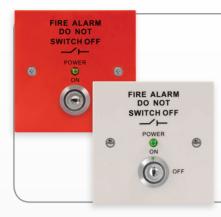

## MAGISORP & MAGISOWP | FIRE SYSTEM ISOLATION SWITCH

## **Function**

- To comply with BS5839 Part1
- Isolates the mains voltage supply to the fire system
- Enables safety for maintenance and offers protection against tamper
- Both the live and neutral supply is switched
- When in the 'OFF' position the fuse is disconnected from the mains supply
- The key is removable in both ON and OFF positions